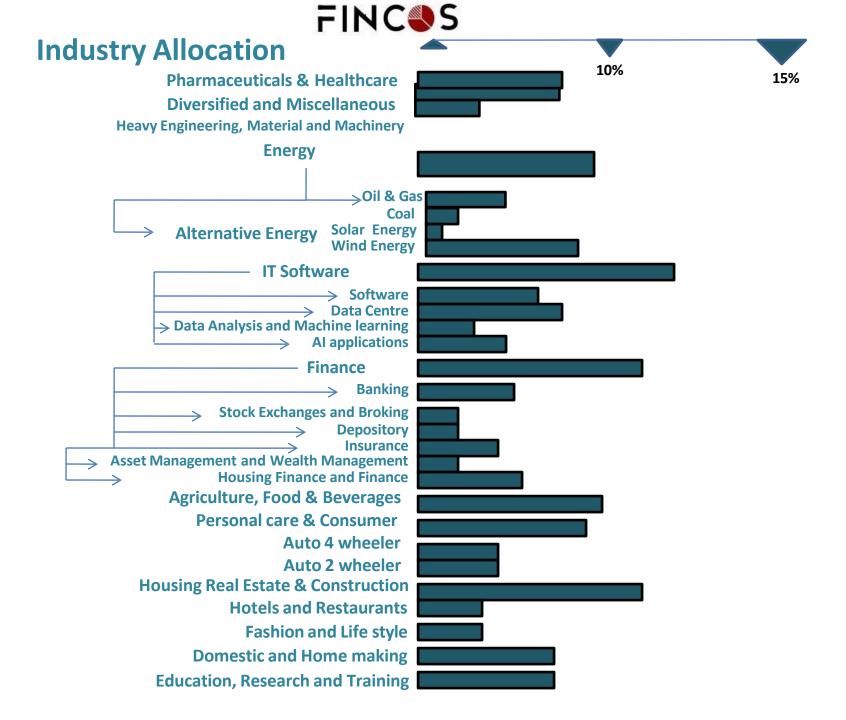

**Portfolio Management Services** 



At FINCOS, we believe our success depends on the success of our clients. Our experienced team builds trusted relationships by understanding your business and objectives. We use international benchmarks and proven strategies to meet your risk tolerance, offering unbiased, tailored guidance to help you achieve your goals.



## **Because PMS Sell**

Concentrated **Portfolios** 

excessively

Which are And don't beat their benchmarks



## **Fincos PMS**

Are Completely
Diversified

15% to
25% Churn

Design

**Designed to beat** benchmarks



# WE CALL IT CONSTRUCTED INVESTING



## FINCOS EMERGING INDIA FUND UNDERLYING BSE 500





## **Top 10 Stocks**

|    | Name                       | Current Price | P&L    |
|----|----------------------------|---------------|--------|
| 1  | Life Insurance Corporation | 959.00        | 7.41%  |
| 2  | ONGC                       | 288.85        | 8.14%  |
| 3  | Reliance Industries        | 2,746.40      | -1.00% |
| 4  | Tata Consultancy           | 4,160.95      | 7.00%  |
| 5  | Coal India                 | 498.55        | 9.87%  |
| 6  | Bajaj Auto                 | 11,924.85     | 36.87% |
| 7  | ITC                        | 496.95        | 16.02% |
| 8  | HDFC Asset Management      | 4,482.05      | 24.16% |
| 9  | Torrent Power              | 1,940.25      | 46.85% |
| 10 | Trent                      | 8,191.85      | 85%    |



#### **OTHER PORTFOLIOS**

FINCOS INDIA